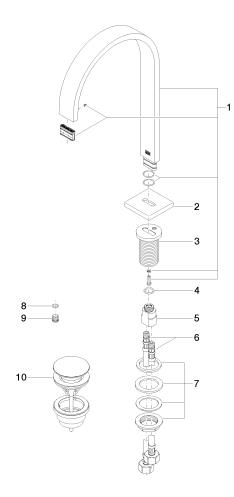

# MEM Deck-mounted basin spout with pop-up waste - Dark Chrome

13 715 782

Parts for other finishes can be found here: Chrome