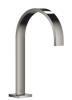

### MEM Deck-mounted basin spout with pop-up waste - Dark Chrome

13 715 782

- 200mm projection
- fixed spout
- rectangular, air-enriched flow
- height of mixer 321 mm
- height up to aerator 190 mm
- hole diameter 35 mm
- 2x screw-in M 10 x 1 pressure hose, leak-tested
- rosette 60 x 60 mm
- max. flow 5.7 l/min
- lead-free
- This product can help a building meet the requirements of Green Building Rating Systems, e.g. LEED®, BREEAM®, DGNB