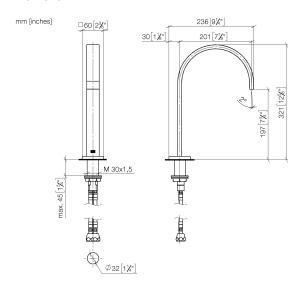

### MEM Deck-mounted basin spout with pop-up waste - Dark Chrome

13 715 782

- 200mm projection
- fixed spout
- rectangular, air-enriched flow
- height of mixer 321 mm
- height up to aerator 190 mm
- hole diameter 35 mm
- 2x screw-in M 10 x 1 pressure hose, leak-tested
- rosette 60 x 60 mm
- max. flow 5.7 l/min
- lead-free
- This product can help a building meet the requirements of Green Building Rating Systems, e.g. LEED®, BREEAM®, DGNB