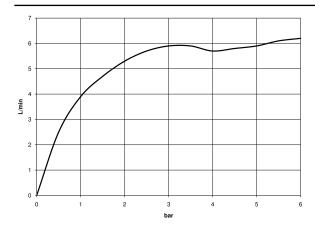

ax. flow 5.7 l/min
- lead-free
- This product can help a building meet the requirements of Green Building Rating Systems, e.g. LEED®, BREEAM®, DGNB

Only suitable for basins with an overflow.

| Dark Chrome                         | 13 715 782-19 |
|-------------------------------------|---------------|
| Chrome                              | 13 715 782-00 |
| Brushed Platinum                    | 13 715 782-06 |
| Platinum                            | 13 715 782-08 |
| Brushed Durabrass<br>(23kt Gold)    | 13 715 782-28 |
| Brushed<br>Champagne (22kt<br>Gold) | 13 715 782-46 |
| Champagne (22kt<br>Gold)            | 13 715 782-47 |
| Brushed Dark<br>Platinum            | 13 715 782-99 |



# MEM Deck-mounted basin spout with pop-up waste - Dark Chrome

13 715 782



#### Flow rate chart



### Certificates

GDV\_0400289.



# MEM Deck-mounted basin spout with pop-up waste - Dark Chrome

13 715 782

Parts for other finishes can be found here: Chrome